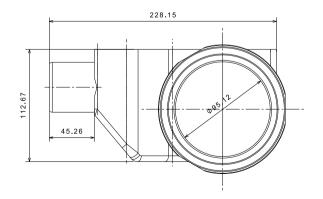

## PRIMO LINE

Peštan PRIMO LINE drain made of polypropylene with ABS grid holder, with no side inlets and one horizontal DN 50mm outlet, minimum installation height of 52mm and flow rate of 48 l/min. Base of the drain without socket with water sealing height of 25mm, with height adjustable reducer for linear drain, feet for height and inclination adjustment and with hair stopper. Stainless steel grid class K3 with the possibility of installing ceramic tiles, marble or glas in it.

| IMPORTANT TECHNICAL INFORMATION                                                                                                     |                                              |  |  |  |
|-------------------------------------------------------------------------------------------------------------------------------------|----------------------------------------------|--|--|--|
| Minimum installation height                                                                                                         | 52mm                                         |  |  |  |
| Lenghts (sizes represent lenght of grid)                                                                                            | 300mm, 450mm, 550mm, 650mm, 750mm, 850mm     |  |  |  |
| Width holder of grid/grid                                                                                                           | 120mm/55mm                                   |  |  |  |
| Flow rate (by EN 1253)                                                                                                              | 48 l/min                                     |  |  |  |
| Outlet                                                                                                                              | Ø 50mm                                       |  |  |  |
| Water seal height                                                                                                                   | 25mm                                         |  |  |  |
| Maximum ceramic thickness between holder of grid and<br>grid (numbers describe constructional height, without<br>glue for ceramics) | 12mm/14mm                                    |  |  |  |
| Grid load class (by EN 1253)                                                                                                        | K3 - withstands 300 kg pressure              |  |  |  |
| Grid material                                                                                                                       | Stainless steal AISI 304 (optional AISI 316) |  |  |  |
| Body material                                                                                                                       | ABS (holder of grid)/PP (reducer, base)      |  |  |  |