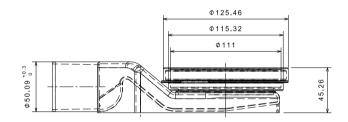

## PRIMO LINE

Peštan PRIMO LINE drain made of polypropylene with ABS grid holder, with no side inlets and one horizontal DN 50mm outlet, minimum installation height of 52mm and flow rate of 48 l/min. Base of the drain without socket with water sealing height of 25mm, with height adjustable reducer for linear drain, feet for height and inclination adjustment and with hair stopper. Stainless steel grid class K3 with the possibility of installing ceramic tiles, marble or glas in it.

| IMPORTANT TECHNICAL INFORMATION                                                                                                     |                                              |  |  |  |
|-------------------------------------------------------------------------------------------------------------------------------------|----------------------------------------------|--|--|--|
| Minimum installation height                                                                                                         | 52mm                                         |  |  |  |
| Lenghts (sizes represent lenght of grid)                                                                                            | 300mm, 450mm, 550mm, 650mm, 750mm, 850mm     |  |  |  |
| Width holder of grid/grid                                                                                                           | 120mm/55mm                                   |  |  |  |
| Flow rate (by EN 1253)                                                                                                              | 48 l/min                                     |  |  |  |
| Outlet                                                                                                                              | Ø 50mm                                       |  |  |  |
| Water seal height                                                                                                                   | 25mm                                         |  |  |  |
| Maximum ceramic thickness between holder of grid and<br>grid (numbers describe constructional height, without<br>glue for ceramics) | 12mm/14mm                                    |  |  |  |
| Grid load class (by EN 1253)                                                                                                        | K3 - withstands 300 kg pressure              |  |  |  |
| Grid material                                                                                                                       | Stainless steal AISI 304 (optional AISI 316) |  |  |  |
| Body material                                                                                                                       | ABS (holder of grid)/PP (reducer, base)      |  |  |  |