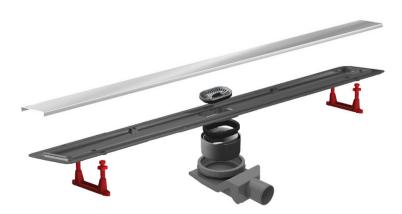

## PRIMO LINE

Peštan PRIMO LINE drain made of polypropylene with ABS grid holder, with no side inlets and one horizontal DN 50mm outlet, minimum installation height of 52mm and flow rate of 48 l/min. Base of the drain without socket with water sealing height of 25mm, with height adjustable reducer for linear drain, feet for height and inclination adjustment and with hair stopper. Stainless steel grid class K3 with the possibility of installing ceramic tiles, marble or glas in it.

## MAIN ADVANTAGES:

- Low installation height 52mm
- High flow rate 48 l/min
- Modular and Flexible 2 in 1 system
- Easy installation & maintenance
- 360° rotatable self-cleaning S base

NOTE: Drains in length of 300, 450, 550 and 650 come in package with two sets of legs for adjusting of height. Drains in length 750 and 850 come in package with four sets of legs for adjusting of height.