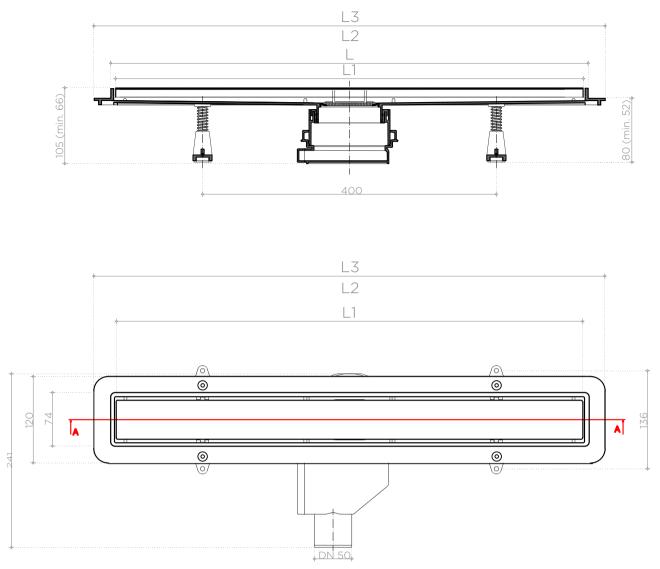

| IMPORTANT TECHNICAL INFORMATION                                                                                                     |                                              |  |  |  |
|-------------------------------------------------------------------------------------------------------------------------------------|----------------------------------------------|--|--|--|
| Minimum installation height                                                                                                         | 52mm                                         |  |  |  |
| Lenghts (sizes represent lenght of grid)                                                                                            | 300mm, 450mm, 550mm, 650mm, 750mm, 850mm     |  |  |  |
| Width holder of grid/grid                                                                                                           | 120mm/55mm                                   |  |  |  |
| Flow rate (by EN 1253)                                                                                                              | 48 l/min                                     |  |  |  |
| Outlet                                                                                                                              | Ø 50mm                                       |  |  |  |
| Water seal height                                                                                                                   | 25mm                                         |  |  |  |
| Maximum ceramic thickness between holder of grid and<br>grid (numbers describe constructional height, without<br>glue for ceramics) | 12mm/14mm                                    |  |  |  |
| Grid load class (by EN 1253)                                                                                                        | K3 - withstands 300 kg pressure              |  |  |  |
| Grid material                                                                                                                       | Stainless steal AISI 304 (optional AISI 316) |  |  |  |
| Body material                                                                                                                       | ABS (holder of grid)/PP (reducer, base)      |  |  |  |

| L mm  | 300 | 450 | 550 | 650 | 750 | 850 |
|-------|-----|-----|-----|-----|-----|-----|
| L1 mm | 298 | 438 | 538 | 638 | 738 | 838 |
| L2 mm | 320 | 470 | 570 | 670 | 770 | 870 |
| L3 mm | 346 | 496 | 596 | 696 | 796 | 896 |