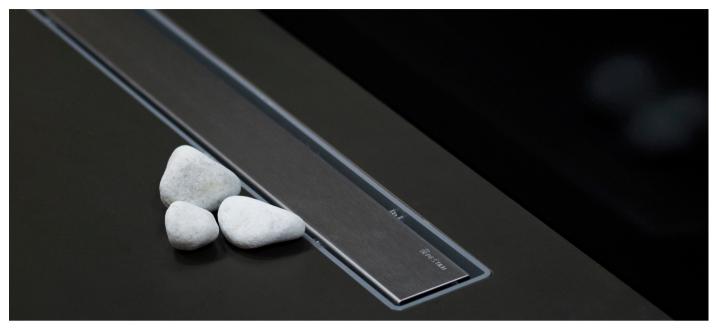

## PRIMO LINE

Peštan PRIMO LINE drain made of polypropylene with ABS grid holder, with no side inlets and one horizontal DN 50mm outlet, minimum installation height of 52mm and flow rate of 48 l/min. Base of the drain without socket with water sealing height of 25mm, with height adjustable reducer for linear drain, feet for height and inclination adjustment and with hair stopper. Stainless steel grid class K3 with the possibility of installing ceramic tiles, marble or glas in it.