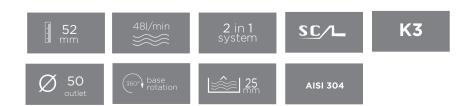

| IMPORTANT TECHNICAL INFORMATION                                                                                                     |                                              |  |  |  |
|-------------------------------------------------------------------------------------------------------------------------------------|----------------------------------------------|--|--|--|
| Minimum installation height                                                                                                         | 52mm                                         |  |  |  |
| Lenghts (sizes represent lenght of grid)                                                                                            | 300mm, 450mm, 550mm, 650mm, 750mm, 850mm     |  |  |  |
| Width holder of grid/grid                                                                                                           | 120mm/55mm                                   |  |  |  |
| Flow rate (by EN 1253)                                                                                                              | 48 l/min                                     |  |  |  |
| Outlet                                                                                                                              | Ø 50mm                                       |  |  |  |
| Water seal height                                                                                                                   | 25mm                                         |  |  |  |
| Maximum ceramic thickness between holder of grid and<br>grid (numbers describe constructional height, without<br>glue for ceramics) | 12mm/14mm                                    |  |  |  |
| Grid load class (by EN 1253)                                                                                                        | K3 - withstands 300 kg pressure              |  |  |  |
| Grid material                                                                                                                       | Stainless steal AISI 304 (optional AISI 316) |  |  |  |
| Body material                                                                                                                       | ABS (holder of grid)/PP (reducer, base)      |  |  |  |

## MAIN ADVANTAGES:

- Low installation height 52mm
- High flow rate 48 l/min
- Modular and Flexible 2 in 1 system
- Easy installation & maintenance
- 360° rotatable self-cleaning S base

NOTE: Drains in length of 300, 450, 550 and 650 come in package with two sets of legs for adjusting of height. Drains in length 750 and 850 come in package with four sets of legs for adjusting of height.